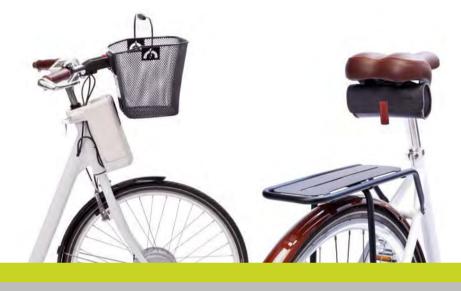

#### MANY ACCESSORIES FOR YOUR E-BIKE TO SUIT YOUR NEEDS

**Combiflex lock** 

Double pannier bag

Front bike basket

Child's seat

Bike helmet

Smartphone holder

**Objects carriage** -Security -Specific requirements

DISCOVER ALL THE ACCESSORIES FOR ASKOLL ELECTRIC E-BIKE

MADE IN ITALY

Askoll reserves the right to change specification and features without prior notice

MADE IN ITALY

Askoll reserves the right to change specification and features without prior notice