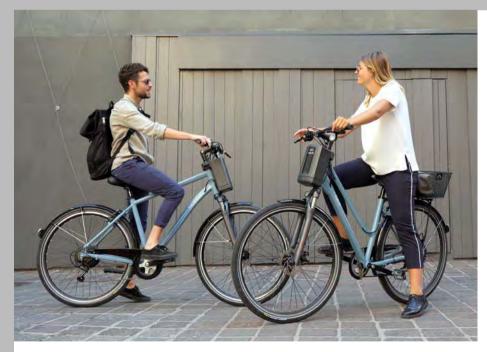

## SAVING, PERFORMANCE, **CONVENIENCE.** A GREAT BIKE, A GREATER LIFE.

An Askoll electric bike is extraordinarily easy to ride and offers you a world of satisfaction, allowing you to move quickly even in restricted traffic areas.

Thanks to the **motor-assisted pedalling**, the 4 levels of assistance and the ergonomic seat, you can easily tackle flyovers, steep ascents and long stretches without any difficulty.

Its on-board computer constantly shows you the status of the battery charge, the speed, the level of assistance and the remaining running time: so you always have everything under control.

Your ideal travelling companion.