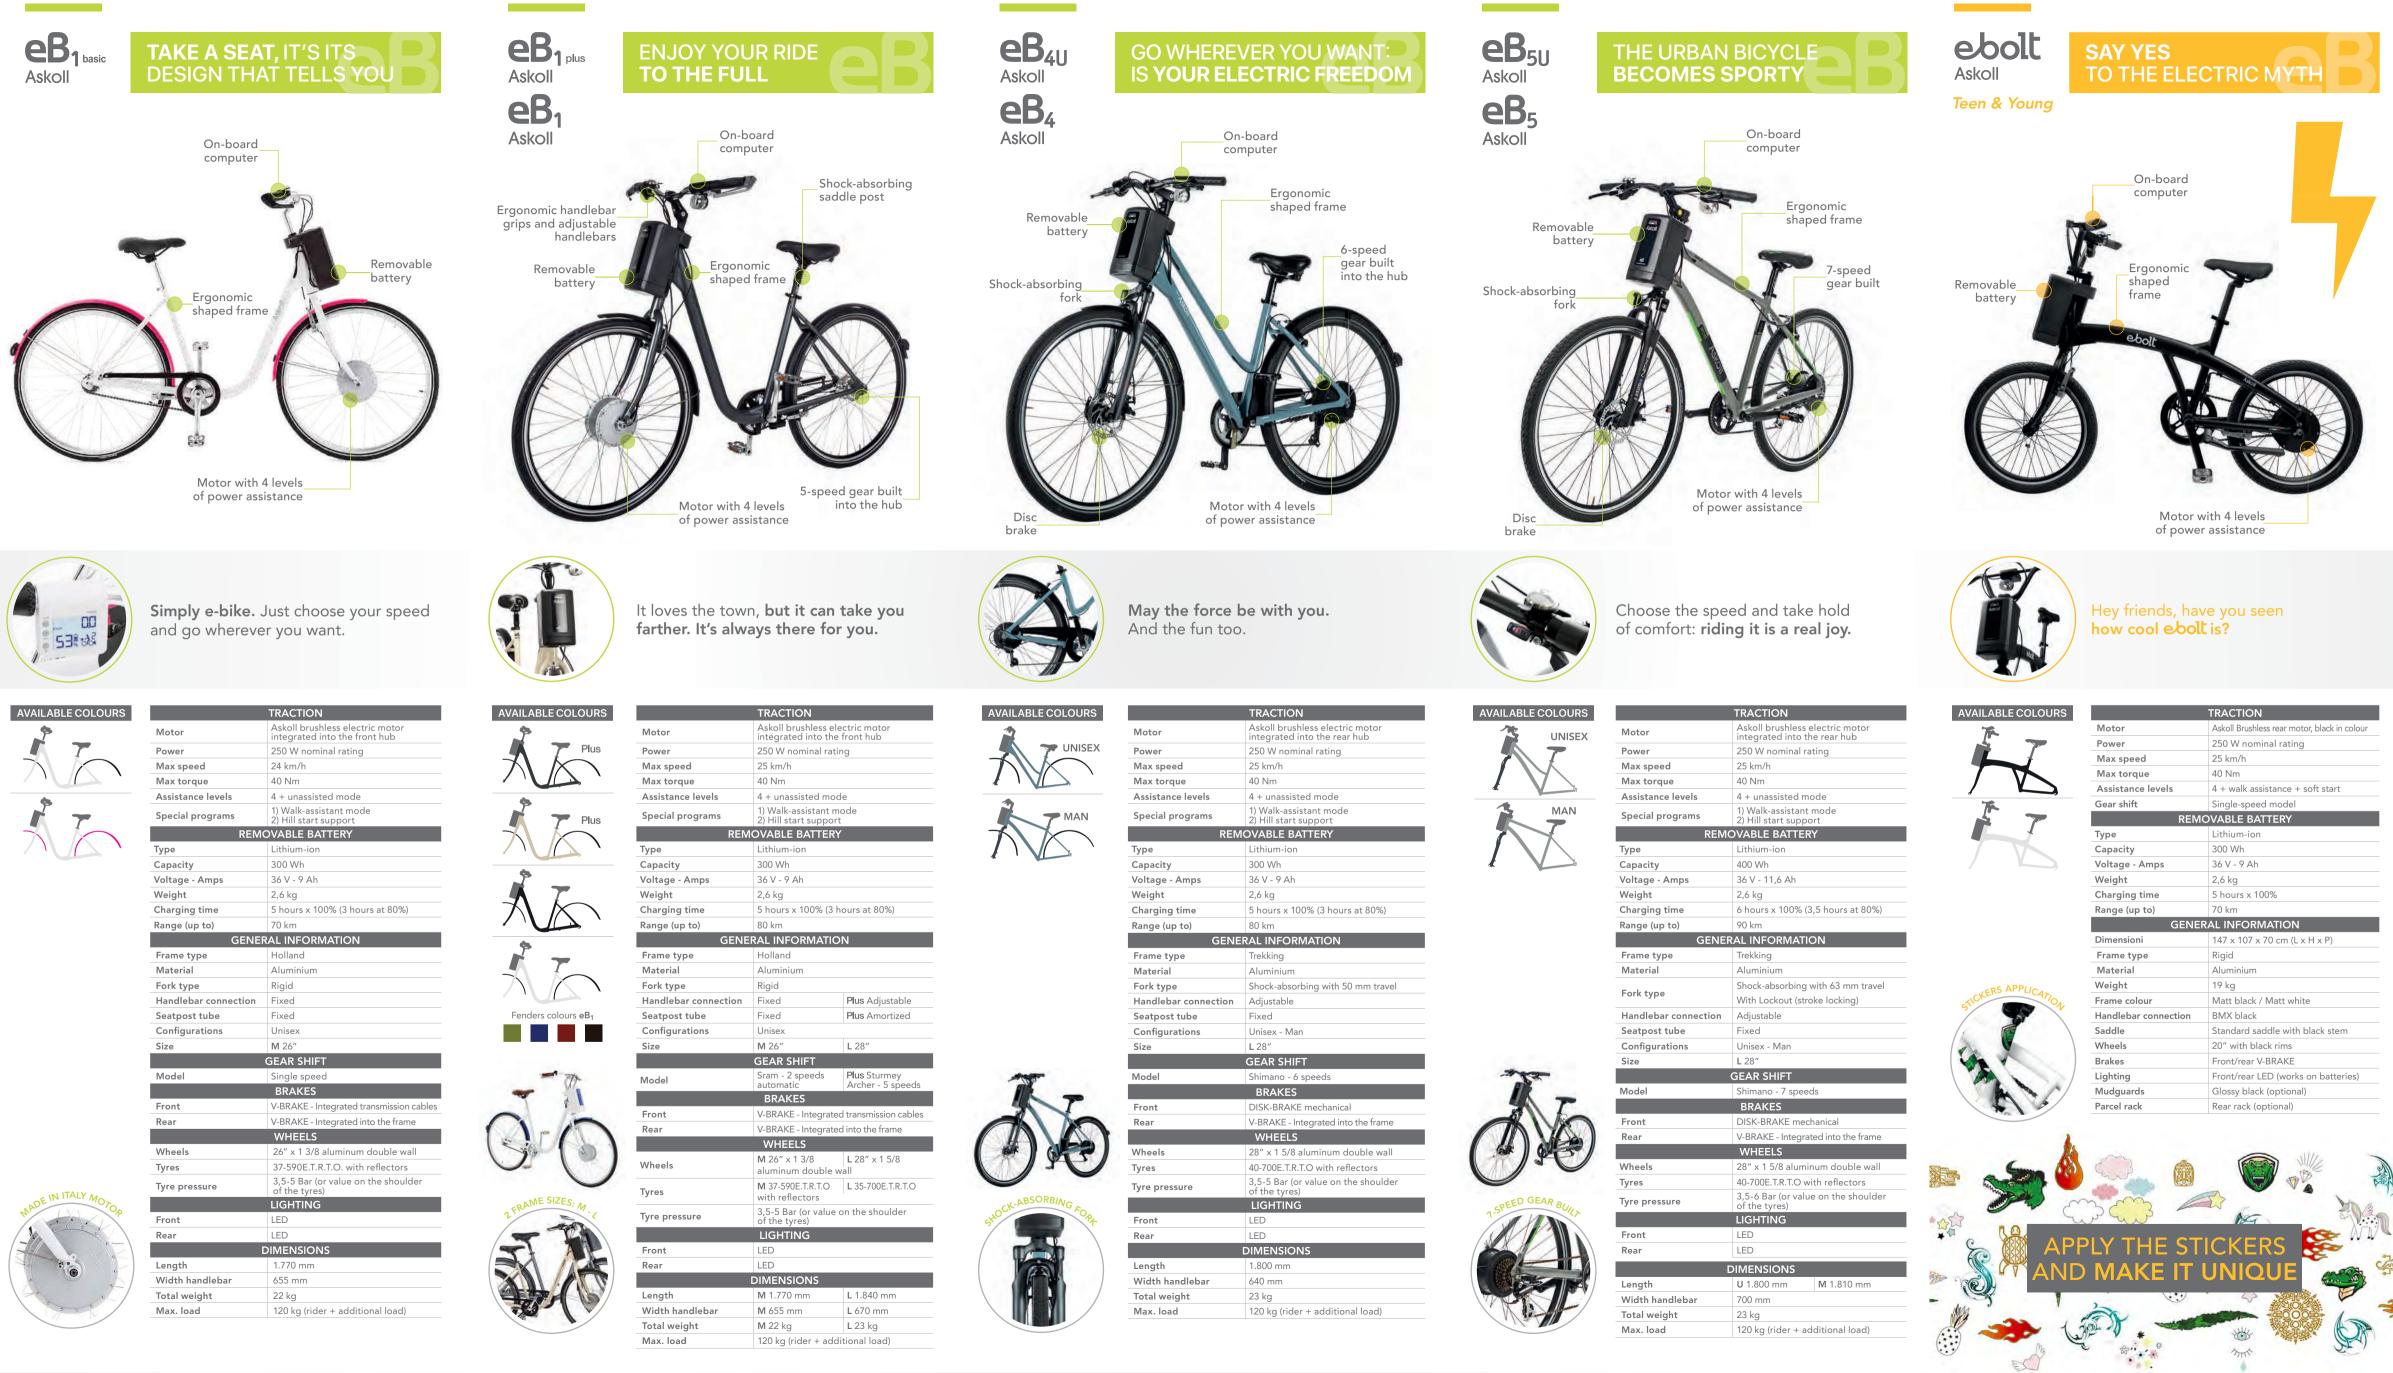

CUSTOMIZE YOUR TRIP, MAKING YOUR VEHICLE UNIQUE

## THERE ARE MANY EXCELLENT **REASONS FOR TRAVELLING** WITH AN ASKOLL e-BIKE

A range of colours to choose from

You stay fit

wherever you want

Light and easy to manoeuvre

to great lengths for you

Askoll EVA S.p.A.

# ASKOLL. TECHNOLOGY AND DESIGN 100% MADE IN ITALY.

Askoll vehicles are engineered 100% electric.

All their most sophisticated technical components (battery, electronic control unit, motor) are developed in house.

The design encapsulates and expresses this technological core, to allow you travel with the highest quality and greatest look.

## SAVING, PERFORMANCE, **CONVENIENCE.** A GREAT BIKE, A GREATER LIFE.

An Askoll electric bike is extraordinarily easy to ride and offers you a world of satisfaction, allowing you to move quickly even in restricted traffic areas.

Thanks to the **motor-assisted pedalling**, the 4 levels of assistance and the ergonomic seat, you can easily tackle flyovers, steep ascents and long stretches without any difficulty.

Its on-board computer constantly shows you the status of the battery charge, the speed, the level of assistance and the remaining running time: so you always have everything under control.

Your ideal travelling companion.

# **AN EXTRAORDINARY ELECTRIC MOTOR.** DESIGNED AND MADE IN ITALY.

Perfectly integrated in the wheel, the electric motor takes you to the speed you want: from 0 to 25 Km/h without any difficulty.