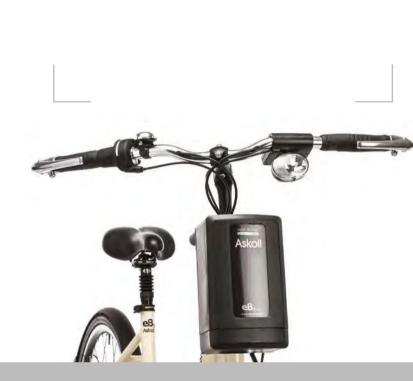

## DO YOU NEED TO RECHARGE THE BATTERY? YOU CAN DO IT **ANYWHERE, IN JUST A MOMENT.**

Via Industria, 30 - 36031 Dueville (VI) Italy T. +39 0444 930260 - F. +39 0444 930380

START YOUR JOURNEY NOW.

It is resistant to water and frost: because it is designed to accommodate every journey, in any weather and any temperature.

The battery can be conveniently removed thanks to a handle that allows you to carry it with ease (it weighs less than 3 kg). You can recharge it from any electrical outlet in a short time, reaching up to 80 km of range. If you don't have much time you can give it just a partial recharge: recharging for 15 minutes ensures 5 km riding with assistance level 1.

**ONLY 5 CENTS\* TO HAVE 100% CHARGE AND TRAVEL** UP TO 80 KM. WOW! \* Considering the average nocturnal rate of 0.15 €/kWh