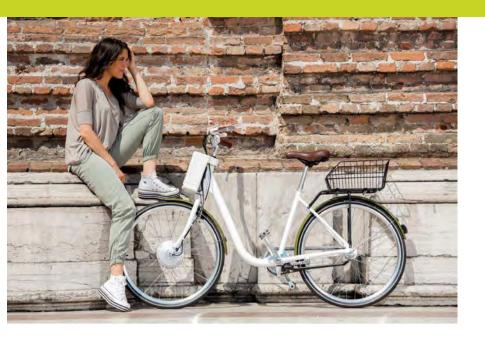

## SAVING, PERFORMANCE, **CONVENIENCE.** A GREAT BIKE, A GREATER LIFE.

An Askoll electric bike is extraordinarily easy to ride and offers you a world of satisfaction, allowing you to move quickly even in restricted traffic areas.

Thanks to the **motor-assisted pedalling**, the 4 levels of assistance and the ergonomic seat, you can easily tackle flyovers, steep ascents and long stretches without any difficulty.

Its on-board computer constantly shows you the status of the battery charge, the speed, the level of assistance and the remaining running time: so you always have everything under control.

Your ideal travelling companion.