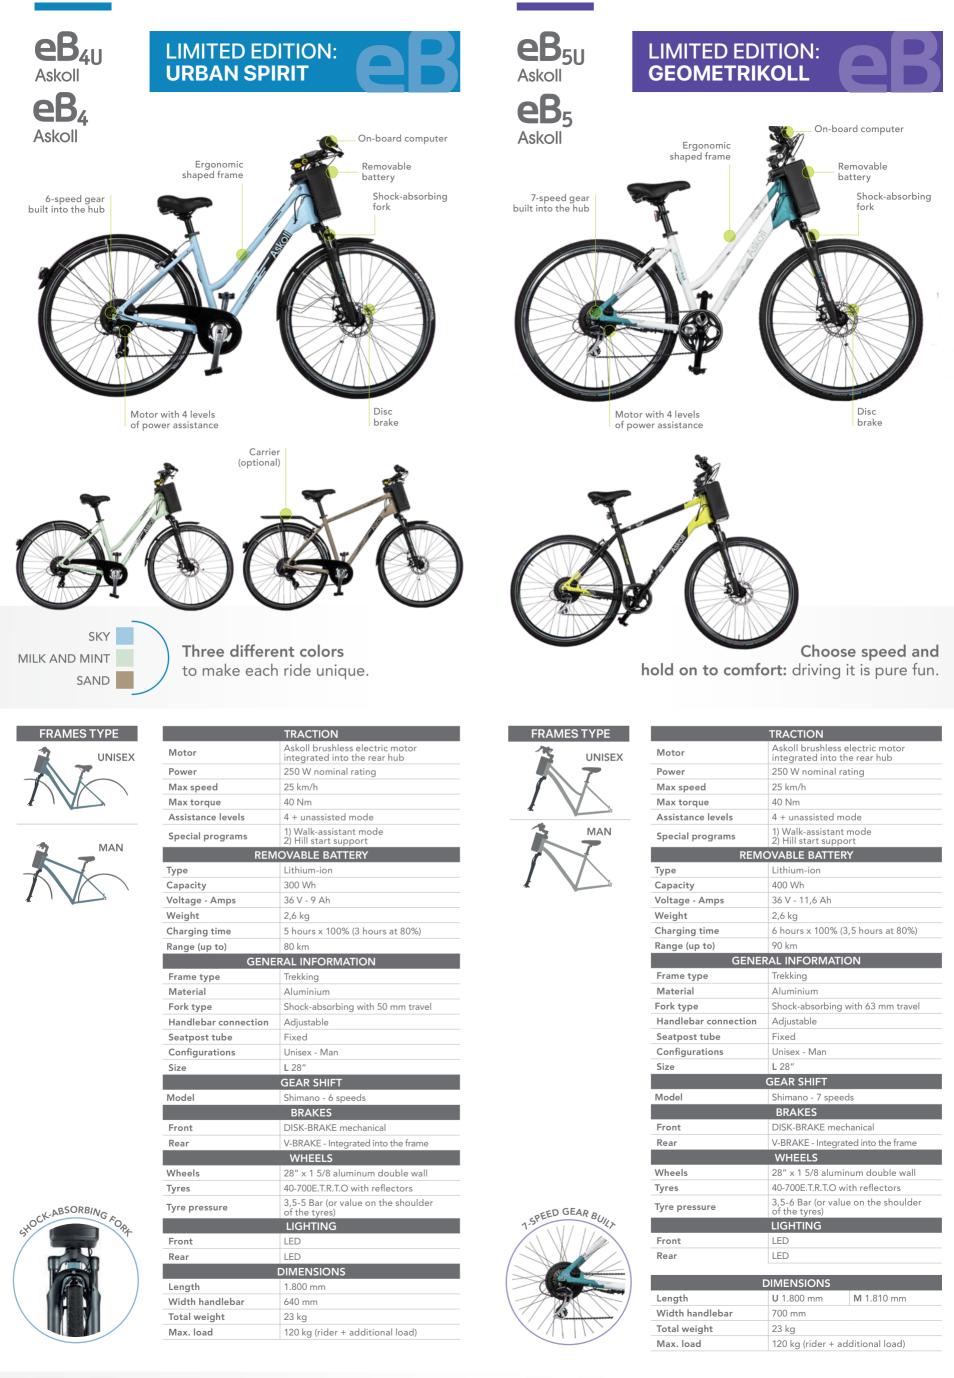

CUSTOMIZE YOUR TRIP, MAKING YOUR VEHICLE UNIQUE

## THERE ARE MANY EXCELLENT **REASONS FOR TRAVELLING** WITH AN ASKOLL e-BIKE

A range of colours to choose from

You stay fit

wherever you want

Light and easy to manoeuvre

to great lengths for you

Askoll EVA S.p.A.

## SAVING, PERFORMANCE, **CONVENIENCE.** A GREAT BIKE, A GREATER LIFE.

An Askoll electric bike is extraordinarily easy to ride and offers you a world of satisfaction, allowing you to move quickly even in restricted traffic areas.

Thanks to the **motor-assisted pedalling**, the 4 levels of assistance and the ergonomic seat, you can easily tackle flyovers, steep ascents and long stretches without any difficulty.

Its on-board computer constantly shows you the status of the battery charge, the speed, the level of assistance and the remaining running time: so you always have everything under control.

Your ideal travelling companion.